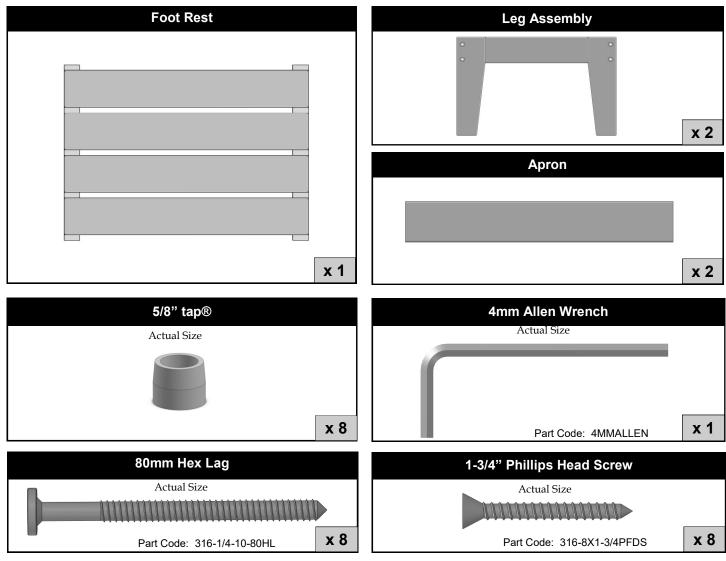

## **ASSEMBLY INSTRUCTIONS**

PLEASE READ INSTRUCTIONS COMPLETELY BEFORE BEGINNING. Carefully remove contents from box. Make sure that all parts and hardware are included using the Parts List below.

Tools Required: 4mm Allen Wrench (included); #2 Phillips Head Screwdriver;