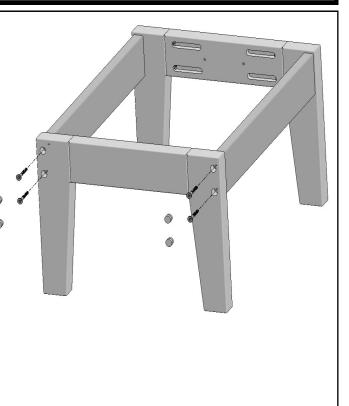

## ATTACH LEGS TO APRONS

Attach Leg Assembly to Aprons using (4) 80 mm Hex Lags thru counter-bored holes in Leg Assembly into pilot holes in aprons. Plug Holes using 5/8″ taps®.

Repeat process for other side.