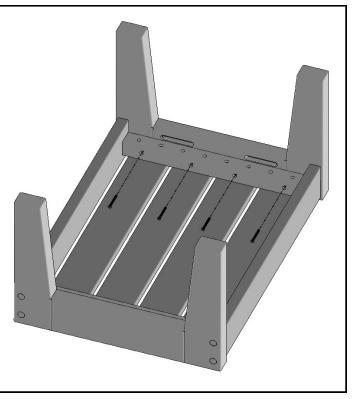

## SECURE FOOT REST TO LEGS

Secure Foot Rest Assembly to Legs using (4) 1-3/4" Phillips Head Screws through countersunk holes in cleats into pilot holes in Leg Assembly.

Repeat process for other side.