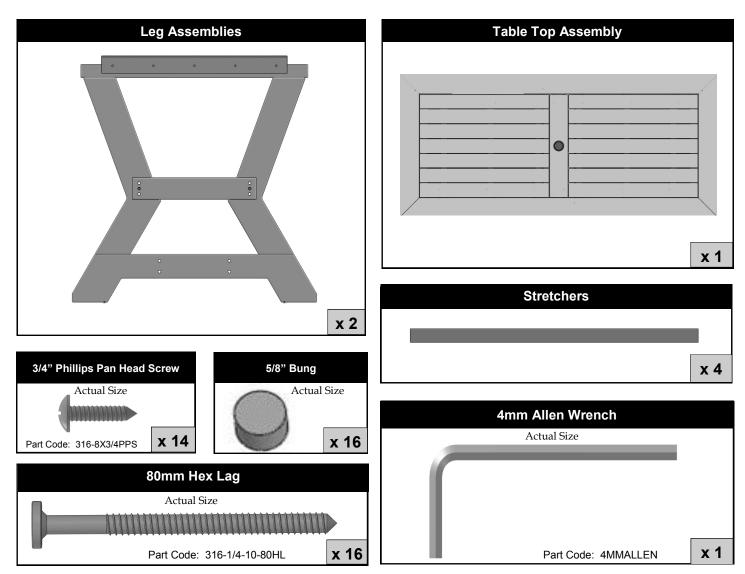

## **ASSEMBLY INSTRUCTIONS**

PLEASE READ INSTRUCTIONS COMPLETELY BEFORE BEGINNING.
Carefully remove contents from box. Make sure that all parts and hardware are included using the Parts List below.

Tools Required: 4mm Allen Wrench (included); #2 Phillips Head Screwdriver;

## ATTACH STRETCHERS TO LEG ASSEMBLIES

Attach stretchers to leg assemblies using (16) 80 mm Hex Lags thru counter-bored holes in Leg Assembly into pilot holes in ends of Stretchers. Plug holes with 5/8" Bungs.

## ATTACH BASE ASSEMBLY TO TABLE TOP

Turn Base upside down onto Table Top aligning legs in between outer aluminum table top cleats. Secure using (14) 3/4" Phillips Pan Head Screws.