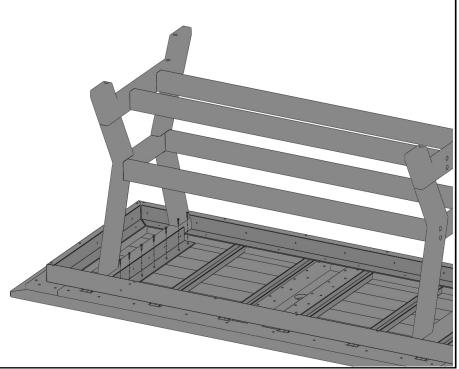

## ATTACH BASE ASSEMBLY TO TABLE TOP

Turn Base upside down onto Table Top aligning legs in between outer aluminum table top cleats. Secure using (14) 3/4" Phillips Pan Head Screws.