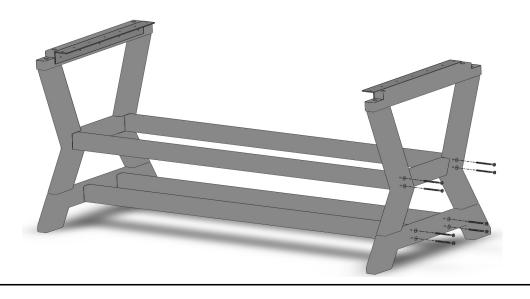

## ATTACH STRETCHERS TO LEG ASSEMBLIES

Attach stretchers to leg assemblies using (16) 80 mm Hex Lags thru counter-bored holes in Leg Assembly into pilot holes in ends of Stretchers. Plug holes with 5/8" Bungs.