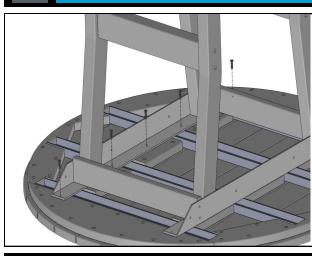

## ATTACH STRETCHERS TO LEG ASSEMBLIES

3

### ATTACH SHORT APRONS

Attach Stretchers to legs through counter-bored holes in legs into pilot holes in stretchers using 80mm hex lags.

Attach short aprons to aluminum using 1-3/4" phillips head deck screws through holes in aluminum into pilot holes in short aprons.