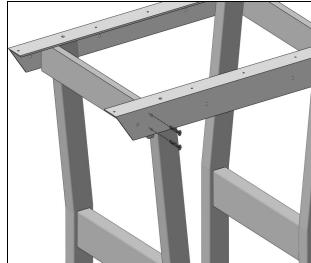

### ATTACH SHORT APRONS

Attach Stretchers to legs through counter-bored holes in legs into pilot holes in stretchers using 80mm hex lags.

Attach short aprons to aluminum using 1-3/4" phillips head deck screws through holes in aluminum into pilot holes in short aprons.

# ATTACH LONG APRONS

Align aluminum from base assembly with cleats on table top assembly. Secure using 3/4" pan head screws through holes in aluminum.

Align pockets in long aprons with protruding screw heads from step 3. Secure using 3/4" pan head screws.