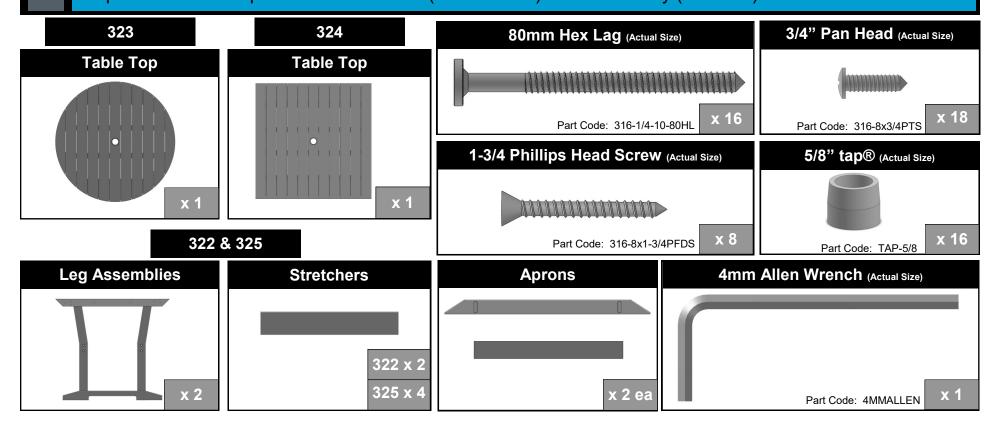

# **ASSEMBLY INSTRUCTIONS**

PLEASE READ INSTRUCTIONS COMPLETELY BEFORE BEGINNING. Carefully remove contents from box. Make sure that all parts and hardware are included using the Parts List below.

Required Tools: Phillips Head Screwdriver (not included) 4mm Allen Key (included)