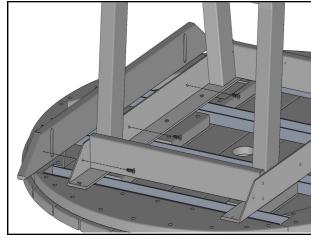

# ATTACH LONG APRONS

Align aluminum from base assembly with cleats on table top assembly. Secure using 3/4" pan head screws through holes in aluminum.

Align pockets in long aprons with protruding screw heads from step 3. Secure using 3/4" pan head screws.