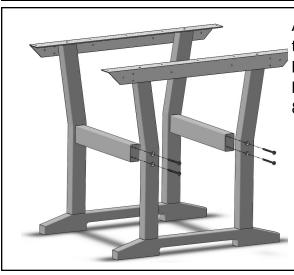

## ATTACH STRETCHERS TO LEG ASSEMBLIES

3

### ATTACH SHORT APRONS

Attach Stretchers to legs through counter-bored holes in legs into pilot holes in stretchers using 80mm hex lags.

Attach short aprons to aluminum using 1-3/4" phillips head deck screws through holes in aluminum into pilot holes in short aprons.