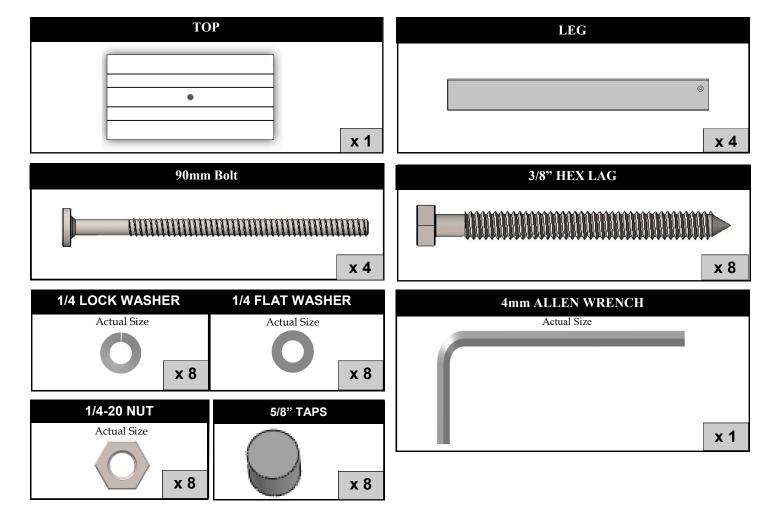

## PLEASE READ INSTRUCTIONS COMPLETELY BEFORE BEGINNING.

Carefully remove contents from box. Make sure that all parts and hardware are included using the Parts List below.

**Tools Required:** 4mm Allen Wrench (included); #2 Phillips Head Screwdriver; Socket set

## ATTACH TOP TO LEGS

On a clean flat surface connect legs to Top using (2) 90mm Bolts, Washers, split washers, and nut (AS SHOWN). Finger tighten. Attach 3/8" LAG to inside of leg. Repeat with remaining legs. Do not over tighten. Plug holes with supplied 5/8" TAPS.