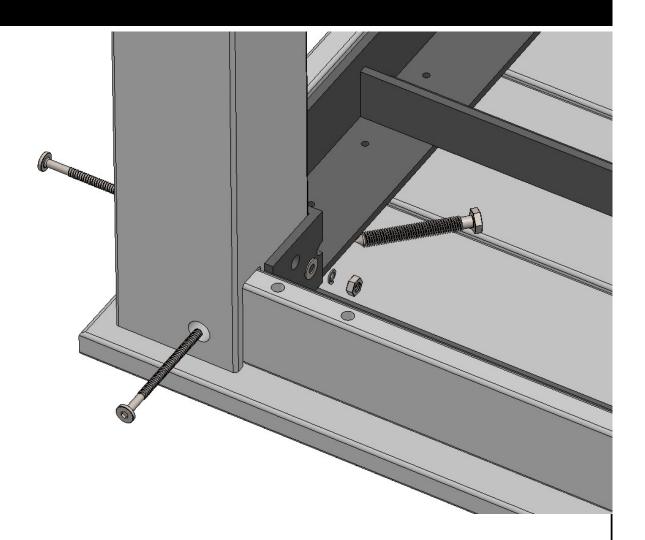

## ATTACH TOP TO LEGS

On a clean flat surface connect legs to Top using (2) 90mm Bolts, Washers, split washers, and nut (AS SHOWN). Finger tighten. Attach 3/8" LAG to inside of leg. Repeat with remaining legs. Do not over tighten. Plug holes with supplied 5/8" TAPS.