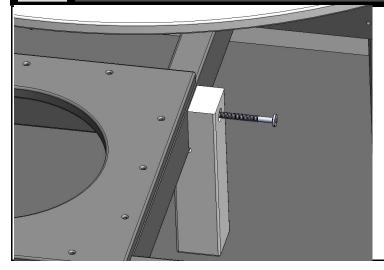

# ATTACH SUPPORT AND COMPLETE ASSEMBLY

Λ

Finally, remove access door on your 901 Aura Fire Table. Locate hole to be used to attach SUPPORT. Remove existing LAG and replace with 80mm LAG included in your hardware pack.