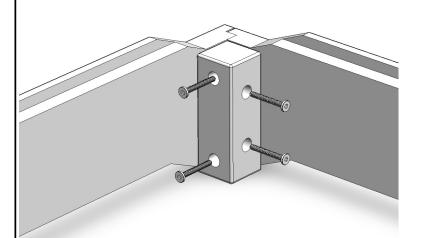

### **ATTACH CORNERS**

Using (16) 50mm Lags, align (4) CORNER with pre-drilled holes on FRONT, BACK, and SIDE(s). Do not tighten completely. Once (4) corners are upright and in position, fully tighten all hardware.