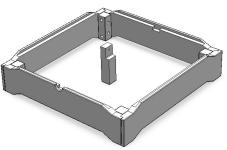

## **ARRANGE PARTS**

Begin by arranging parts on a flat surface as shown. Holes facing up. Take note of location of components.