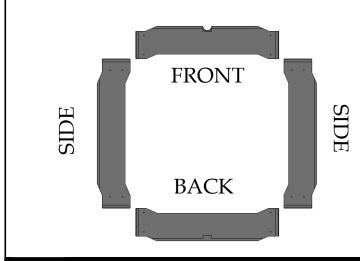

| FRONT                           | x 1     | ACK SIDE                                                                                                                                                                                                                                                                                                                                                                                                                                                                                                                                                                                                                                                                                                                                                                                                                                                                                                                                                                                                                                                           | x 2             |
|---------------------------------|---------|--------------------------------------------------------------------------------------------------------------------------------------------------------------------------------------------------------------------------------------------------------------------------------------------------------------------------------------------------------------------------------------------------------------------------------------------------------------------------------------------------------------------------------------------------------------------------------------------------------------------------------------------------------------------------------------------------------------------------------------------------------------------------------------------------------------------------------------------------------------------------------------------------------------------------------------------------------------------------------------------------------------------------------------------------------------------|-----------------|
| CORNER                          | SUPPORT | 50mm Hex Lag<br>Actual Size<br>Part Code: 316-1/4-10-5                                                                                                                                                                                                                                                                                                                                                                                                                                                                                                                                                                                                                                                                                                                                                                                                                                                                                                                                                                                                             | онс <b>х 16</b> |
| Actual Size Part Code: 4MMALLEN |         | 80mm Hex Lag         Actual Size         Image: Actual |                 |

## **ARRANGE PARTS**

Begin by arranging parts on a flat surface as shown. Holes facing up. Take note of location of components.