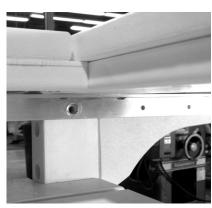

#### **Step Five: Bar Top Assembly**

Stand up base assembly. Align long aluminum support on bar top with insert nuts on front legs of base assembly (Left Picture). Secure long aluminum with (2) 1" Phillip Pan Head Bolts (Right Picture). Then secure long and short aluminum supports using (12) 3/4" Pan Head Screws.