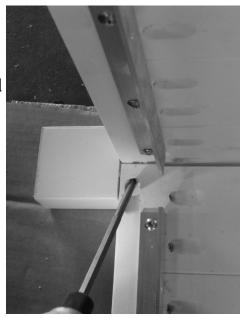

### **Step Two: Base Assembly**

Stand side up with front leg down. Insert front panel into pockets of front leg of side assembly (Front Leg has bolt). Tap in to make sure front panel sits tightly against the leg (Left Picture). Secure using (3) 1-1/4" Phillips Head Screw through pre-drilled pockets in front panel (Right Picture). Repeat process for other side.