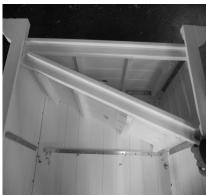

#### **Step Four: Lower Shelf Assemblies**

Insert middle shelf into bar at an angle as shown (Left Picture). Then place onto aluminum supports. Secure using (15) 3/4" Pan Head Screws through aluminum into shelf slats while holding legs tightly to the shelf. (Right Picture). Repeat process for bottom shelf.