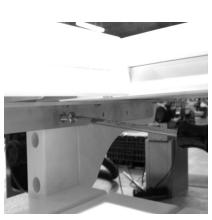

#### **Step Five: Bar Top Assembly**

Stand up base assembly. Align long aluminum support on bar top with insert nuts on front legs of base assembly (Left Picture). Secure long aluminum with (2) 1" Phillip Pan Head Bolts (Right Picture). Then secure long and short aluminum supports using (12) 3/4" Pan Head Screws.