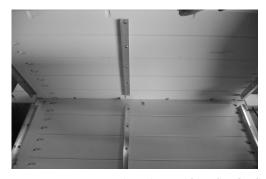

#### **Step Three: Top Shelf Assembly**

Place top shelf onto top aluminum shelf supports on front and side panels while lightly separating back legs just enough to fit shelf into pocket in legs (Left Picture). Secure using (15) 3/4" Pan Head Screws through aluminum into shelf slats while holding legs tightly to the shelf. (Right Picture)

#### **Step Four: Lower Shelf Assemblies**

Insert middle shelf into bar at an angle as shown (Left Picture). Then place onto aluminum supports. Secure using (15) 3/4" Pan Head Screws through aluminum into shelf slats while holding legs tightly to the shelf. (Right Picture). Repeat process for bottom shelf.