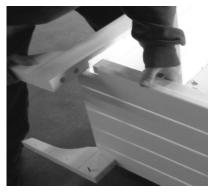

#### **Step Four: Lower Shelf Assemblies**

Insert middle shelf into bar at an angle as shown (Left Picture). Then place onto aluminum supports. Secure using (15) 3/4" Pan Head Screws through aluminum into shelf slats while holding legs tightly to the shelf. (Right Picture). Repeat process for bottom shelf.