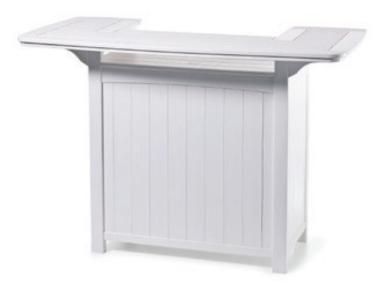

## (009) Portsmouth Party Bar rev. B

#### **Tools Required:**

Phillip's Head Screwdriver 7/16 Socket or Wrench

Parts List: (1) Bar Top

(1) Top Shelf

(2) Lower Shelves

(1) Left Side Assembly

(1) Right Side Assembly

(1) Front Panel