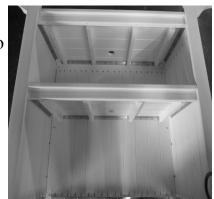

#### **Step Four: Lower Shelf Assemblies**

Insert middle shelf into bar at an angle as shown (Left Picture). Then place onto aluminum supports. Secure using (15) 3/4" Pan Head Screws through aluminum into shelf slats while holding legs tightly to the shelf. (Right Picture). Repeat process for bottom shelf.