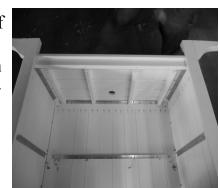

#### **Step Three: Top Shelf Assembly**

Place top shelf onto top aluminum shelf supports on front and side panels while lightly separating back legs just enough to fit shelf into pocket in legs (Left Picture). Secure using (15) 3/4" Pan Head Screws through aluminum into shelf slats while holding legs tightly to the shelf. (Right Picture)