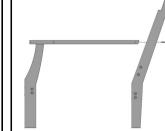

### ATTACH FRONT LEGS TO ARMS

3

#### ATTACH REAR LEGS TO ARMS

Insert left side Front Leg into threaded inserts in Left Arm as shown. Turn clock-wise until snug. Continue turning until legs are into aligned position.

Secure with (2) 1-3/4" Phil-

lips Head Screws.

Repeat process for Right Side.

Align counter-bored hole in Rear Left Leg with Pilot hole in Left Arm. Attach using (1) 80mm Hex Lag. Plug

holes with (1) 5/8" Bung using rubber mallet.

Repeat process for Right side.