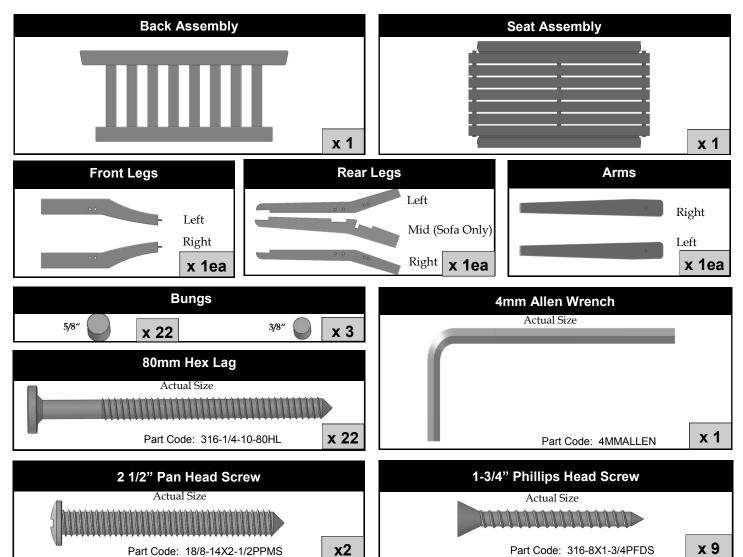

### **ASSEMBLY INSTRUCTIONS**

PLEASE READ INSTRUCTIONS COMPLETELY BEFORE BEGINNING.
Carefully remove contents from box. Make sure that all parts and hardware are included using the Parts List below.

**Tools Required:** 4mm Allen Wrench (included); #2 Phillips Head Screwdriver; #3 Phillips Head Screwdriver; (Recommended: Rubber Mallet; High Powered Drill)