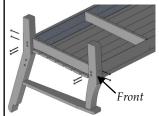

### ATTACH FRONT LEGS TO ARMS

3

#### ATTACH REAR LEGS TO ARMS

Insert left side Front Leg into threaded inserts in Left Arm as shown. Turn clock-wise until snug. Continue turning until legs are into aligned position.

Secure with (2) 1-3/4" Phil-

lips Head Screws.

Repeat process for Right Side.

Align counter-bored hole in Rear Left Leg with Pilot hole in Left Arm. Attach using (1) 80mm Hex Lag. Plug

holes with (1) 5/8" Bung using rubber mallet.

Repeat process for Right side.