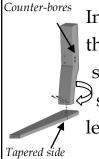

#### ATTACH REAR LEGS TO ARMS

Insert left side Front Leg into threaded inserts in Left Arm as shown. Turn clock-wise until snug. Continue turning until legs are into aligned position.

Secure with (2) 1-3/4" Phil-

lips Head Screws.

Repeat process for Right Side.

Align counter-bored hole in Rear Left Leg with Pilot hole in Left Arm. Attach using (1) 80mm Hex Lag. Plug

holes with (1) 5/8" Bung using rubber mallet.

Repeat process for Right side.