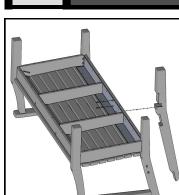

## ATTACH SIDE ASSEMBLIES TO SEAT

## ATTACH MID REAR LEG (090 ONLY)

Lay seat upside down on a bench with side hanging over. Align Counter-bored holes in legs with pilot holes in aprons. Front of

seat will be marked with an "F" on the bottom of the apron. Attach using (8) 80mm Hex Lags. Plug holes with 5/8" Bungs using rubber mallet.

Repeat Process for other side.

If you are assembling a Sofa (090), Align Mid Rear Leg with Rear Apron and Last Slat and Secure using (2) 2-1/2" Pan Head Screws thru holes in Rear Apron using a #3 Phillips Head Screwdriver.