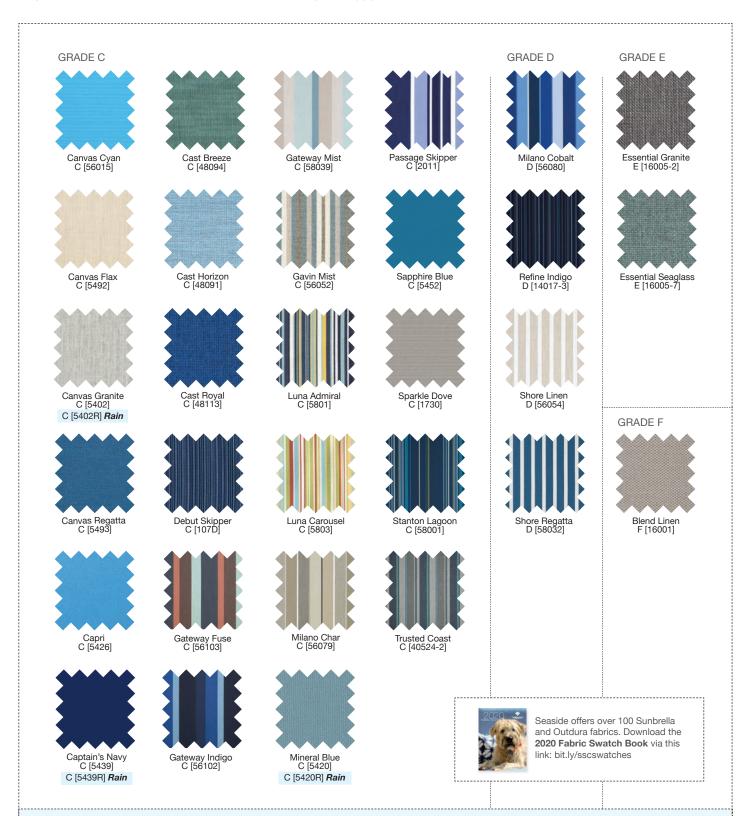

## Quick Ship Fabrics

Quick Ship Cushions detailed on the next pages can be ordered using selections from the samples below. Fabric availability varies with each cushion code. Other fabrics are available that are not included in our quick-ship line. To view all fabric options, visit a local retailer or download a PDF version at bit.ly/sscswatches. For additional customization, customers may also supply their own fabric. Contact Customer Service for further details.

Sunbrella Rain fabric cushions with NuGrip venting are available in the following three colors: Canvas Granite, Captain's Navy, Mineral Blue.

Sunbrella's revolutionary Rain fabric repels water by expanding as soon as moisture makes contact, sealing the surface. The NuGrip vented bottom expels any incidental moisture while maintaining proper air flow throughout. NuGrip is also available by special order with standard fabric on select collections.