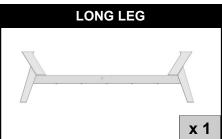

## ASSEMBLE LEGS

Attach Long Leg to Short Leg using (2) 50mm Lags and (2) 1 1/4" Philips head screws. Plug holes with 5/8" taps®.

3