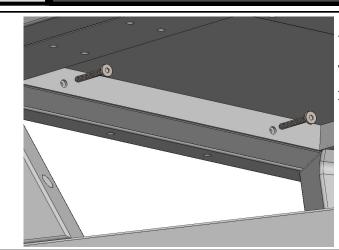

## ATTACH CONNECTOR TO ALUMINUM FROM UNDERNEATH

Attach Leg Assembly to Top using (4) 50mm Lags to Connector through aluminum holes.