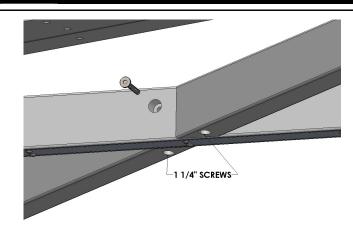

## ASSEMBLE LEGS

Attach Long Leg to Short Leg using (2) 50mm Lags and (2) 1 1/4" Philips head screws. Plug holes with 5/8" taps®.

3