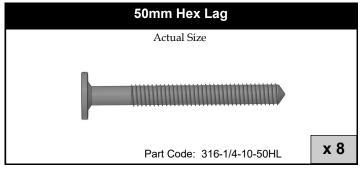

## ASSEMBLE LEGS

Attach Long Leg to Short Leg using (2) 50mm Lags and (2) 1 1/4" Philips head screws. Plug holes with 5/8" taps®.

3

## ATTACH CONNECTOR TO LEGS

Attach Connector to legs using (4) 50mm Lags.

## ATTACH CONNECTOR TO ALUMINUM FROM UNDERNEATH

Attach Leg Assembly to Top using (4) 50mm Lags to Connector through aluminum holes.