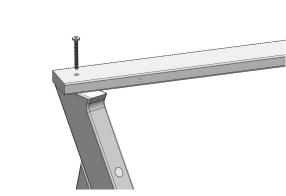

## ATTACH CONNECTOR TO ALUMINUM FROM UNDERNEATH

Attach Leg Assembly to Top using (4) 50mm Lags to Connector through aluminum holes.